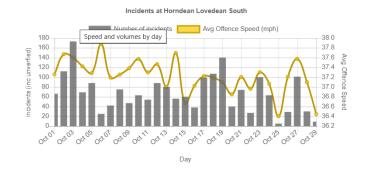

## Auto Speedwatch Cameras

This is our fourth month of operation and the figures again show a marginal improvement with persistent offenders and speeding. The police have confirmed that they will do a radar patrol on Lovedean Lane in the coming weeks. Another 5 companies were written to this month about the behaviour of their drivers. Four of the top 10 in each case are commercial vehicles. As usual this monthly summary of the data sent to the police along will be accompanied by full details of the vehicles below (Including Reg. Numbers).

- 1. The vehicles denoted with an asterisk were on last months persistent speeders.
- 2. The company that owns the Peugeot Partner are local and have been written to.
- 3. The Cameras are beginning to struggle with Battery charge in the gloomy weather. Hence the number of offences recorded is slightly smaller.
- 4. Amore Road/Broadway Lane closure may also be reflected in these figures.