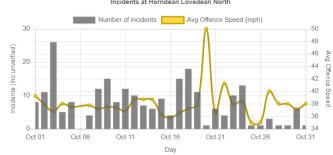

TE<br>BLACK         | 50<br>50<br>49<br>49<br>48<br>48       | 20/10/2024<br>14/10/2024<br>04/10/2024<br>12/10/2024<br>24/10/2024<br>03/10/2024<br>06/10/2024               | 16:05<br>14:41<br>14:34<br>08:43<br>14:35<br>12:03          |
| Position<br>1<br>2<br>3<br>4<br>5<br>6<br>7<br>8 | Make<br>FORD<br>SKODA<br>MERCEDES-BENZ<br>PEUGEOT<br>IVECO<br>FORD<br>LAND ROVER | Model<br>TRANSIT CUSTOM<br>OCTAVIA SE TECHNO<br>X250<br>BOXER<br>DAILY<br>FIESTA<br>RANGE ROVER EVOQUE | WHITE<br>BLACK<br>BLACK<br>WHITE<br>WHITE<br>BLACK<br>GREY | 50<br>50<br>49<br>49<br>48<br>48<br>48 | 20/10/2024<br>14/10/2024<br>04/10/2024<br>12/10/2024<br>24/10/2024<br>03/10/2024<br>06/10/2024<br>19/10/2024 | 16:05<br>14:41<br>14:34<br>08:43<br>14:35<br>12:03<br>07:39 |

## Top 10 Persistent Offenders Oct 2024











Incidents at Horndean Lovedean North