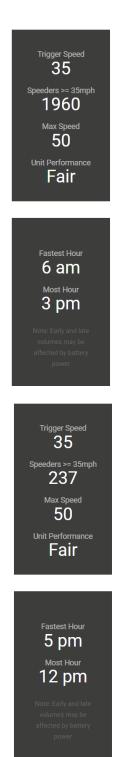

## Auto Speedwatch Cameras

This is our fourth month of operation and the figures again show a marginal improvement with persistent offenders and speeding. The police have confirmed that they will do a radar patrol on Lovedean Lane in the coming weeks. Another 5 companies were written to this month about the behaviour of their drivers. Four of the top 10 in each case are commercial vehicles. As usual this monthly summary of the data sent to the police along will be accompanied by full details of the vehicles below (Including Reg. Numbers).

- 1. The vehicles denoted with an asterisk were on last months persistent speeders.
- 2. The company that owns the Peugeot Partner are local and have been written to.
- 3. The Cameras are beginning to struggle with Battery charge in the gloomy weather. Hence the number of offences recorded is slightly smaller.
- 4. Amore Road/Broadway Lane closure may also be reflected in these figures.