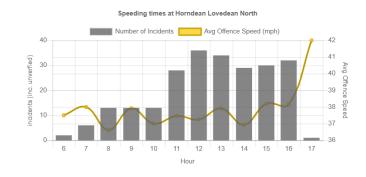

<br>BLACK         | 50<br>50<br>49<br>49<br>48<br>48       | 20/10/2024<br>14/10/2024<br>04/10/2024<br>12/10/2024<br>24/10/2024<br>03/10/2024<br>06/10/2024               | 16:05<br>14:41<br>14:34<br>08:43<br>14:35<br>12:03          |
| Position<br>1<br>2<br>3<br>4<br>5<br>6<br>7<br>8 | Make<br>FORD<br>SKODA<br>MERCEDES-BENZ<br>PEUGEOT<br>IVECO<br>FORD<br>LAND ROVER | Model<br>TRANSIT CUSTOM<br>OCTAVIA SE TECHNO<br>X250<br>BOXER<br>DAILY<br>FIESTA<br>RANGE ROVER EVOQUE | WHITE<br>BLACK<br>BLACK<br>WHITE<br>WHITE<br>BLACK<br>GREY | 50<br>50<br>49<br>49<br>48<br>48<br>48 | 20/10/2024<br>14/10/2024<br>04/10/2024<br>12/10/2024<br>24/10/2024<br>03/10/2024<br>06/10/2024<br>19/10/2024 | 16:05<br>14:41<br>14:34<br>08:43<br>14:35<br>12:03<br>07:39 |

## Top 10 Persistent Offenders Oct 2024











Incidents at Horndean Lovedean North