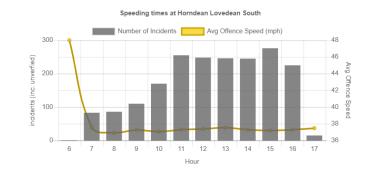

## Auto Speedwatch Cameras

This is our fourth month of operation and the figures again show a marginal improvement with persistent offenders and speeding. The police have confirmed that they will do a radar patrol on Lovedean Lane in the coming weeks. Another 5 companies were written to this month about the behaviour of their drivers. Four of the top 10 in each case are commercial vehicles. As usual this monthly summary of the data sent to the police along will be accompanied by full details of the vehicles below (Including Reg. Numbers).

- 1. The vehicles denoted with an asterisk were on last months persistent speeders.
- 2. The company that owns the Peugeot Partner are local and have been written to.
- 3. The Cameras are beginning to struggle with Battery charge in the gloomy weather. Hence the number of offences recorded is slightly smaller.
- 4. Amore Road/Broadway Lane closure may also be reflected in these figures.